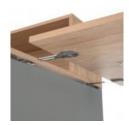

OPT. F

Inner vertical partition

OPT. H

Height-adjustable feet and skirting

OPT. L break

Side extension

OPT. P

Additional heightadjustable shelf