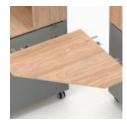

## **Optional/Options**

OPT. A

Upper shelf on the back side

Middle shelf

OPT. ANG

90° angle module

OPT. LEG

Support leg in stainless steel (with opt. ANG)