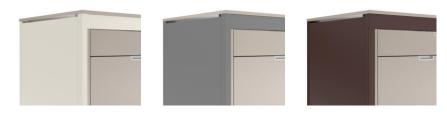

# Pannellatura/Paneling

STRUCTURE COLOR STRUCTURE COLOR STRUCTURE COLOR

RAL 9010 - Pure white RAL 7037 - Dusty grey RAL 8017 - Chocolate