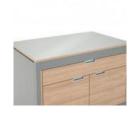

OPT. SP

Doors

OPT. SP/H

Higher doors

OPT. TOP

Stainless steel top (without upper shelf)

OPT. TOP/A

Stainless steel top (with opt. A)