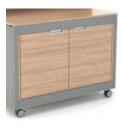

OPT. F

Inner vertical partition

OPT. H

Height-adjustable feet and skirting

OPT. L break

Side extension

OPT. P

Additional heightadjustable shelf