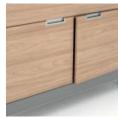

OPT. SP

Doors

OPT. SP/H

Higher doors

OPT. TOP

Stainless steel top (without upper shelf)

OPT. TOP/A

Stainless steel top (with opt. A)