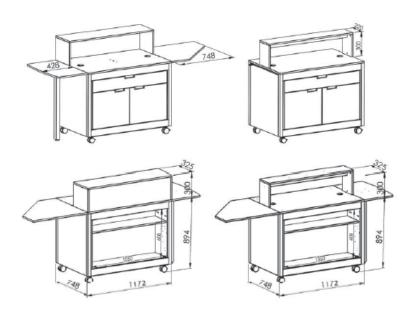

## **Optional/Options**

OPT. A

Upper shelf on the back side

Middle shelf

OPT. ANG

90° angle module

OPT. LEG

Support leg in stainless steel (with opt. ANG)

OPT. B

Back full paneling

OPT. BB

Back partial paneling

OPT. BT

Total rear panel, flush with the structure

OPT. C

Single big drawer

OPT. C2

Double drawers

**OPT. C/POST** 

Back closure for drawers

OPT. CK

Click catch modular connecting system

OPT. E

Desk cable gland

OPT. F

Inner vertical partition

OPT. H

Height-adjustable feet and skirting

OPT. L break

Side extension

OPT. P

Additional heightadjustable shelf

OPT. SP

Doors

OPT. SP/H

Higher doors

OPT. TOP

Stainless steel top (without upper shelf)

OPT. TOP/A

Stainless steel top (with opt. A)