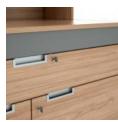

OPT. C2

Double drawers

**OPT. C/POST** 

Back closure for drawers

OPT. CK

Click catch modular connecting system

OPT. E

Desk cable gland

# OPT. KSP

Locking with key for doors SP

#### OPT. KC

Locking with key for big drawer C / drawer C2 (x1)

OPT. KSP/C

Locking with key for doors SP (with opt. big drawer C/drawers C2)