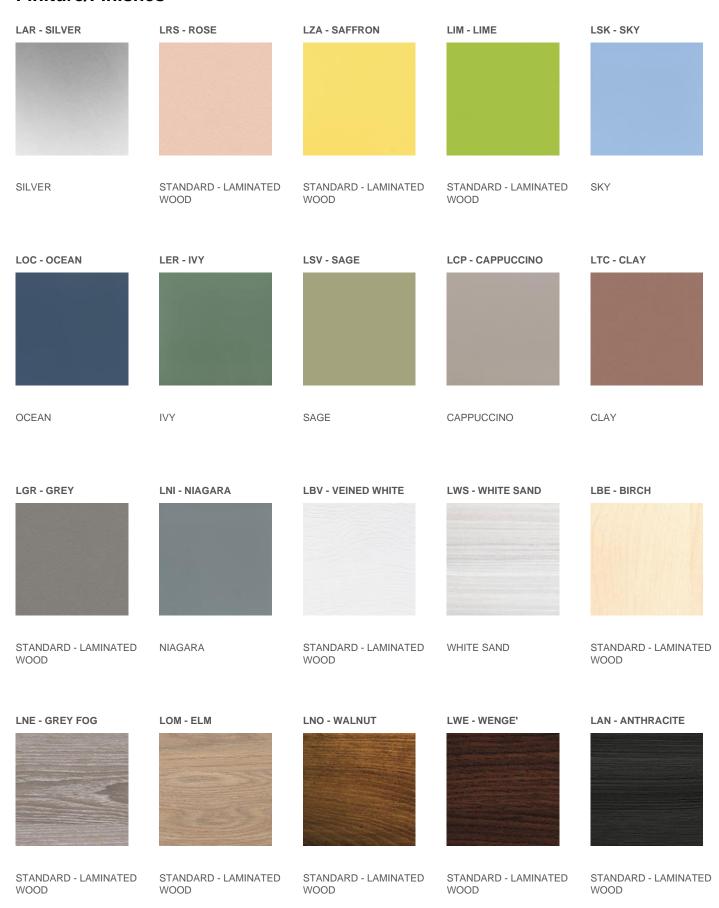

## **BREAK**

SKU: 016MOBRK

With its painted sheet metal structure and laminated wood panels (available in 16 colours), the BREAK line offers a forniture that can be adapted to any space and any use. Thanks to its wide range of optional the module can be configurated in multiple variants such as a breakfast buffet, a coffee break station, a buffet served with operator or also a catering service with show cooking. Each solution is composed by the same basic elements interpreted with different combinations of options and different colours of laminated wood.

## Finiture/Finishes

**LNV - VEINED BLACK** 

STANDARD - LAMINATED WOOD