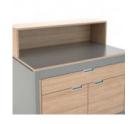

## **Optional/Options**

OPT. A

Upper shelf on the back side

Middle shelf

OPT. ANG

90° angle module

OPT. LEG

Support leg in stainless steel (with opt. ANG)