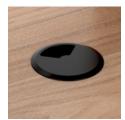

OPT. C2

Double drawers

**OPT. C/POST** 

Back closure for drawers

OPT. CK

Click catch modular connecting system

OPT. E

Desk cable gland