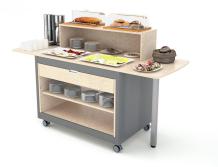

## **BREAK**

SKU: 016MOBRK

With its painted sheet metal structure and laminated wood panels (available in 16 colours), the BREAK line offers a forniture that can be adapted to any space and any use. Thanks to its wide range of optional the module can be configurated in multiple variants such as a breakfast buffet, a coffee break station, a buffet served with operator or also a catering service with show cooking. Each solution is composed by the same basic elements interpreted with different combinations of options and different colours of laminated wood.

## **Optional/Options**

OPT. A

Upper shelf on the back side

Middle shelf

OPT. ANG

90° angle module

OPT. LEG

Support leg in stainless steel (with opt. ANG)

OPT. B

Back full paneling

OPT. BB

Back partial paneling

OPT. BT

Total rear panel, flush with the structure

OPT. C

Single big drawer

OPT. F

Inner vertical partition

OPT. H

Height-adjustable feet and skirting

OPT. L break

Side extension

OPT. P

Additional heightadjustable shelf

OPT. SP

Doors

OPT. SP/H

Higher doors

OPT. TOP

Stainless steel top (without upper shelf)

OPT. TOP/A

Stainless steel top (with opt. A)