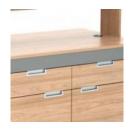

## **BREAK**

SKU: 016MOBRK

With its painted sheet metal structure and laminated wood panels (available in 16 colours), the BREAK line offers a forniture that can be adapted to any space and any use. Thanks to its wide range of optional the module can be configurated in multiple variants such as a breakfast buffet, a coffee break station, a buffet served with operator or also a catering service with show cooking. Each solution is composed by the same basic elements interpreted with different combinations of options and different colours of laminated wood.

OPT. B

Back full paneling

OPT. BB

Back partial paneling

OPT. BT

Total rear panel, flush with the structure

OPT. C

Single big drawer

OPT. C2

Double drawers

**OPT. C/POST** 

Back closure for drawers

OPT. CK

Click catch modular connecting system

OPT. E

Desk cable gland