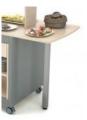

## **Optional/Options**

OPT. A

Upper shelf on the back side

Middle shelf

OPT. ANG

90° angle module

OPT. LEG

Support leg in stainless steel (with opt. ANG)