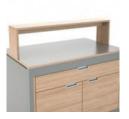

## **Optional/Options**

OPT. A

Upper shelf on the back side

Middle shelf

OPT. ANG

90° angle module

OPT. LEG

Support leg in stainless steel (with opt. ANG)