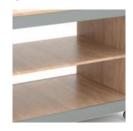

## **Optional/Options**

OPT. A

Upper shelf on the back side

Middle shelf

OPT. ANG

90° angle module

OPT. LEG

Support leg in stainless steel (with opt. ANG)

OPT. F

Inner vertical partition

OPT. H

Height-adjustable feet and skirting

OPT. L break

Side extension

OPT. P

Additional heightadjustable shelf