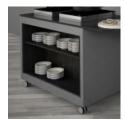

## **BREAK**

SKU: 016MOBRK

With its painted sheet metal structure and laminated wood panels (available in 16 colours), the BREAK line offers a forniture that can be adapted to any space and any use. Thanks to its wide range of optional the module can be configurated in multiple variants such as a breakfast buffet, a coffee break station, a buffet served with operator or also a catering service with show cooking. Each solution is composed by the same basic elements interpreted with different combinations of options and different colours of laminated wood.

## **Optional/Options**

OPT. A

Upper shelf on the back side

Middle shelf

OPT. ANG

90° angle module

OPT. LEG

Support leg in stainless steel (with opt. ANG)

OPT. F

Inner vertical partition

OPT. H

Height-adjustable feet and skirting

OPT. L break

Side extension

OPT. P

Additional heightadjustable shelf